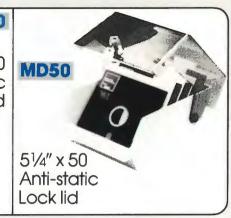

# DISC BOXES

PWO = Payment With Order Cheque, Credit Card, Cash, P.O. etc.
Prices are inclusive of Pastage & VAT. Nothing else to pay.

ACC = Account Customers with approved 30 day credit account. Includes Postage but please add VAT at 15%.

|                     |       |       | PRI   | CE (£) PI | ER EACH | BOX   |       |       |       |       |      |
|---------------------|-------|-------|-------|-----------|---------|-------|-------|-------|-------|-------|------|
|                     | Order |       |       |           | 3       |       | 6     | 1     | 2     | 2     | 4    |
|                     | Code  | PWO   | ACC   | PWO       | ACC     | PWO   | ACC   | PWO   | ACC   | PWO   | ACC  |
| MD120 51/4x120      | B200  | Jevey | 12.00 | 11,90     | 11.40   | 1135  | 10.85 | 9.70  | 9.30  | 8.60  | 8.25 |
| MD10051/4x100       | B201  | 10.80 | 10.50 | 10 30     | 9.85    | 9.80  | 9.40  | 8.50  | 8.15  | 7.40  | 7.10 |
| MD50 51/4x50        | B202  | 7.80  | 7.50  | 7,40      | 7.10    | 7 10  | 6.80  | 5.90  | 5.65  | 5.20  | 4.99 |
| MD80 31/2x80        | B205  | 10.95 | 10.50 | 10.40     | 9.95    | 9.90  | 9.50  | 8.80  | 8.45  | 7.50  | 7.20 |
| MD40 31/2x40        | B206  | 8,30  | 7.95  | 7.90      | 7.60    | 7.50  | 7.20  | 6.50  | 6.25  | 5.70  | 5.45 |
| MD30 31/2x30/3x20   | B207  | 10.90 | 10.50 | 10.25     | 9.80    | 9.70  | 9.30  | 9.25  | 8.85  | 8.90  | 8.50 |
| MD12 3x31/2x12      | B208  | 12.25 | 11.75 | 11 75     | 11.25   | 11 35 | 10.85 | 10.99 | 10.50 | 10.20 | 9.75 |
| MD1051/4x10/31/2x10 | B209  |       | 2.20  | 2.18      | 2.10    | 2.05  | 1.98  | 1,85  | 1.75  | 1.60  | 1.55 |