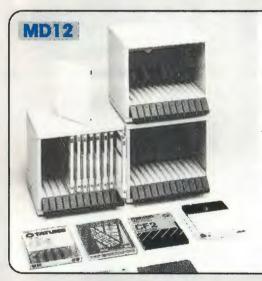

# 3½ or 3" Disc Storage Unit

holds 12 discs

- Supplied with 12 individual library cases and record cards.
- 3" Discs will file in existing cases.
- 3½" Discs will have their own case.
- Special Spring Forward Action
- Modular stacking, clipped together (clips provided).

|                     |       |       | PRI   | CE (£) PI | ER EACH | BOX   |       |       |       |       |      |
|---------------------|-------|-------|-------|-----------|---------|-------|-------|-------|-------|-------|------|
|                     | Order |       |       |           | 3       |       | 6     | 1     | 2     | 2     | 4    |
|                     | Code  | PWO   | ACC   | PWO       | ACC     | PWO   | ACC   | PWO   | ACC   | PWO   | ACC  |
| MD120 51/4x120      | B200  | Jevey | 12.00 | 11,90     | 11.40   | 1135  | 10.85 | 9.70  | 9.30  | 8.60  | 8.25 |
| MD10051/4x100       | B201  | 10.80 | 10.50 | 10 30     | 9.85    | 9.80  | 9.40  | 8.50  | 8.15  | 7.40  | 7.10 |
| MD50 51/4x50        | B202  | 7.80  | 7.50  | 7,40      | 7.10    | 7 10  | 6.80  | 5.90  | 5.65  | 5.20  | 4.99 |
| MD80 31/2x80        | B205  | 10.95 | 10.50 | 10.40     | 9.95    | 9.90  | 9.50  | 8.80  | 8.45  | 7.50  | 7.20 |
| MD40 31/2x40        | B206  | 8,30  | 7.95  | 7.90      | 7.60    | 7.50  | 7.20  | 6.50  | 6.25  | 5.70  | 5.45 |
| MD30 31/2x30/3x20   | B207  | 10.90 | 10.50 | 10.25     | 9.80    | 9.70  | 9.30  | 9.25  | 8.85  | 8.90  | 8.50 |
| MD12 3x31/2x12      | B208  | 12.25 | 11.75 | 11 75     | 11.25   | 11 35 | 10.85 | 10.99 | 10.50 | 10.20 | 9.75 |
| MD1051/4x10/31/2x10 | B209  |       | 2.20  | 2.18      | 2.10    | 2.05  | 1.98  | 1,85  | 1.75  | 1.60  | 1.55 |