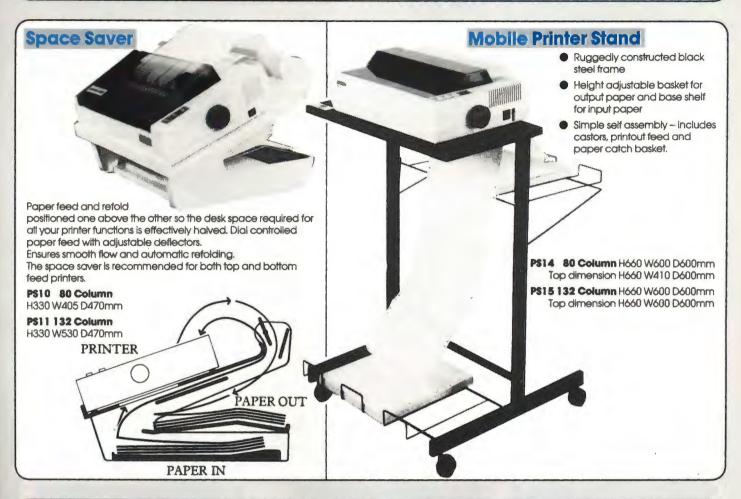

|           | 4.95  | THE REAL PROPERTY. | 4.60  |

Please see back page for more detailed information including our credit terms and conditions.

# PRINTER STRINDS

PWO = Payment With Order Cheque, Credit Card, Cash, P.O. etc.
Prices are inclusive of Padage & VAT. Nothing else to pay.

ACC = Account Customers with approved 30 day credit account. Includes Postage but please add VAT at 15%.







# **Printer Stands**

|             |              |       |       |       |       |       | PRICE | £ EACH |       |       |       |       |
|-------------|--------------|-------|-------|-------|-------|-------|-------|--------|-------|-------|-------|-------|
|             |              | Order |       | 1     |       | 3     |       | 6      | 1     | 2     | 2     | 4     |
| Туре        | Printer Size | Code  | PWO   | ACC   | PWO   | ACC   | PWO   | ACC    | PWO   | ACC   | PWO   | ACC   |
| Space Saver | 80 Column    | PS10  | 3485  | 33.30 | 32.75 | 31.35 | 31.05 | 29.70  | 29.85 | 28.55 | 28.45 | 27.25 |
| Space Saver | 132 Column   | PS11  | 42.50 | 40.65 | 40.00 | 38.30 | 38.30 | 36.65  | 37.40 | 35.80 | 35.20 | 33.65 |
| Mobile      | 80 Column    | PS14  | 52.90 | 50.60