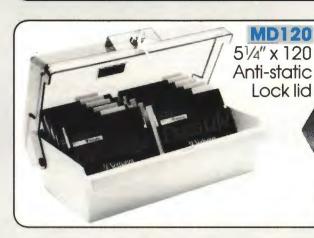

# DISC BOXES

PWO = Payment With Order Cheque, Credit Card, Cash, P.O. etc.
Prices are inclusive of Pastage & VAT. Nothing else to pay.

ACC = Account Customers with approved 30 day credit account. Includes Postage but please add VAT at 15%.

|                     |       |       | PRI   | CE (£) PI | ER EACH | BOX   |       |       |       |       |      |
|---------------------|-------|-------|-------|-----------|---------|-------|-------|-------|-------|-------|------|
|                     | Order |       |       |           | 3       |       | 6     | 1     | 2     | 2     | 4    |
|                     | Code  | PWO   | ACC   | PWO       | ACC     | PWO   | ACC   | PWO   | ACC   | PWO   | ACC  |
| MD120 51/4x120      | B200  | Jevey | 12.00 | 11,90     | 11.40   | 1135  | 10.85 | 9.70  | 9.30  | 8.60  | 8.25 |
| MD10051/4x100       | B201  | 10.80 | 10.50 | 10 30     | 9.85    | 9.80  | 9.40  | 8.50  | 8.15  | 7.40  | 7.10 |
| MD50 51/4x50        | B202  | 7.80  | 7.50  | 7,40      | 7.10    | 7 10  | 6.80  | 5.90  | 5.65  | 5.20  | 4.99 |
| MD80 31/2x80        | B205  | 10.95 | 10.50 | 10.40     | 9.95    | 9.90  | 9.50  | 8.80  | 8.45  | 7.50  | 7.20 |
| MD40 31/2x40        | B206  | 8,30  | 7.95  | 7.90      | 7.60    | 7.50  | 7.20  | 6.50  | 6.25  | 5.70  | 5.45 |
| MD30 31/2x30/3x20   | B207  | 10.90 | 10.50 | 10.25     | 9.80    | 9.70  | 9.30  | 9.25  | 8.85  | 8.90  | 8.50 |
| MD12 3x31/2x12      | B208  | 12.25 | 11.75 | 11 75     | 11.25   | 11 35 | 10.85 | 10.99 | 10.50 | 10.20 | 9.75 |
| MD1051/4x10/31/2x10 | B209  |       | 2.20  | 2.18      | 2.10    | 2.05  | 1.98  | 1,85  | 1.75  | 1.60  | 1.55 |