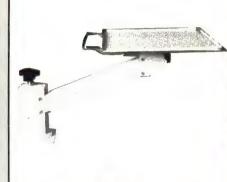

0 | 61.00 | 89.90 | 57.30 |  |
| With<br>arm rests    | M111 | 79.90 | 76.45 | 7490  | 71.65 |  |

On smooth-rolling castors, this mobile storage trolley is the right height for comfortable desk side filing. Its width can be adjusted so you can use it to store 80 col or 132 col superflex printout binders. Rugged steel construction finished in black.



|      |       | 1 1 2 |       |       |  |  |  |  |
|------|-------|-------|-------|-------|--|--|--|--|
|      | PWO   | ACC   | PWO   | ACC   |  |  |  |  |
| M112 | 38.50 | 36.85 | 35.65 | 34.50 |  |  |  |  |

Now you can position your VDU or Terminal at exactly the right height and exactly the correct angle, and swing It out of the way when you're not using it. There's a pull-out keyboard tray under the monitor shelf.

Special

Offer 3



NORMAL R.R.P. £95.00

|      |       | 1     | 3     |       |  |
|------|-------|-------|-------|-------|--|
|      | PWO   | ACC   | PWO   | ACC   |  |
| M114 | 58.50 | 65.45 | 68.50 | 60.80 |  |

# **Rexel Superflex Unburst Printout Binders**

They are made from a 0.5mm hard wearing polypropylene base material.

These binders come complete with plastic covered cable posts and will easily load from top to bottom. Each Printout Binder has a maximum six inch printout load capacity.

Once secured these binders are ready for suspension filing on the new easy-slide lock



# ustable Hardback

With Rexels hardback PVC covered binder you can read right across the fold of your printout. The two rings can be effortlessly clipped in and out for quick updating. The removable ring mechanism smooth