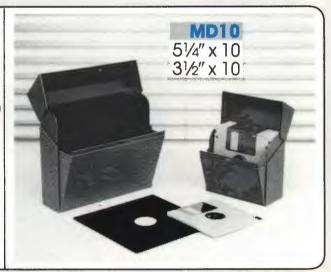

# 3½ or 3" Disc Storage Unit

holds 12 discs

- Supplied with 12 individual library cases and record cards.
- 3" Discs will file in existing cases.
- 3½" Discs will have their own case.
- Special Spring Forward Action
- Modular stacking, clipped together (clips provided).

|                     |       |       | PRI   | CE (£) PI | ER EACH | BOX   |       |       |       |       |      |
|---------------------|-------|-------|-------|-----------|---------|-------|-------|-------|-------|-------|------|
|                     | Order |       |       |           | 3       |       | 6     | 1     | 2     | 2     | 4    |
|                     | Code  | PWO   | ACC   | PWO       | ACC     | PWO   | ACC   | PWO   | ACC   | PWO   | ACC  |
| MD120 51/4x120      | B200  | Jevey | 12.00 | 11,90     | 11.40   | 1135  | 10.85 | 9.70  | 9.30  | 8.60  | 8.25 |
| MD10051/4x100       | B201  | 10.80 | 10.50 | 10 30     | 9.85    | 9.80  | 9.40  | 8.50  | 8.15  | 7.40  | 7.10 |
| MD50 51/4x50        | B202  | 7.80  | 7.50  | 7,40      | 7.10    | 7 10  | 6.80  | 5.90  | 5.65  | 5.20  | 4.99 |
| MD80 31/2x80        | B205  | 10.95 | 10.50 | 10.40     | 9.95    | 9.90  | 9.50  | 8.80  | 8.45  | 7.50  | 7.20 |
| MD40 31/2x40        | B206  | 8,30  | 7.95  | 7.90      | 7.60    | 7.50  | 7.20  | 6.50  | 6.25  | 5.70  | 5.45 |
| MD30 31/2x30/3x20   | B207  | 10.90 | 10.50 | 10.25     | 9.80    | 9.70  | 9.30  | 9.25  | 8.85  | 8.90  | 8.50 |
| MD12 3x31/2x12      | B208  | 12.25 | 11.75 | 11 75     | 11.25   | 11 35 | 10.85 | 10.99 | 10.50 | 10.20 | 9.75 |
| MD1051/4x10/31/2x10 | B209  |       | 2.20  | 2.18      | 2.10    | 2.05  | 1.98  | 1,85  | 1.75  | 1.60  | 1.55 |