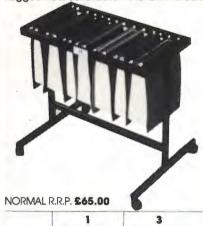

ffer 2

# Mice Cha

Top Quality Chairs

Adjustable back rest

Gas lift height adjustment Sprung centre column (relieves strain on the spine)

5 star mobile base

Fabric in a choice of 4 colours. Dark Brown,



|                      |      | 1     |       | 3     |       |  |
|----------------------|------|-------|-------|-------|-------|--|
|                      |      | PWO   | ACC   | PWO   | ACC   |  |
| Without<br>arm rests | M110 | 63,90 | 61.00 | 89.90 | 57.30 |  |
| With<br>arm rests    | M111 | 79.90 | 76.45 | 7490  | 71.65 |  |

On smooth-rolling castors, this mobile storage trolley is the right height for comfortable desk side filing. Its width can be adjusted so you can use it to store 80 col or 132 col superflex printout binders. Rugged steel construction finished in black.



|      |       | 1 1 2 |       |       |  |  |  |  |
|------|-------|-------|-------|-------|--|--|--|--|
|      | PWO   | ACC   | PWO   | ACC   |  |  |  |  |
| M112 | 38.50 | 36.85 | 35.65 | 34.50 |  |  |  |  |

Now you can position your VDU or Terminal at exactly the right height and exactly the correct angle, and swing It out of the way when you're not using it. There's a pull-out keyboard tray under the monitor shelf.

Special

Offer 3



NORMAL R.R.P. £95.00

|      |       | 1     | 3     |       |  |
|------|-------|-------|-------|-------|--|
|      | PWO   | ACC   | PWO   | ACC   |  |
| M114 | 58.50 | 65.45 | 68.50 | 60.80 |  |

# **Rexel Superflex Unburst Printout Binders**

They are made from a 0.5mm hard wearing polypropylene base material.

These binders come complete with p